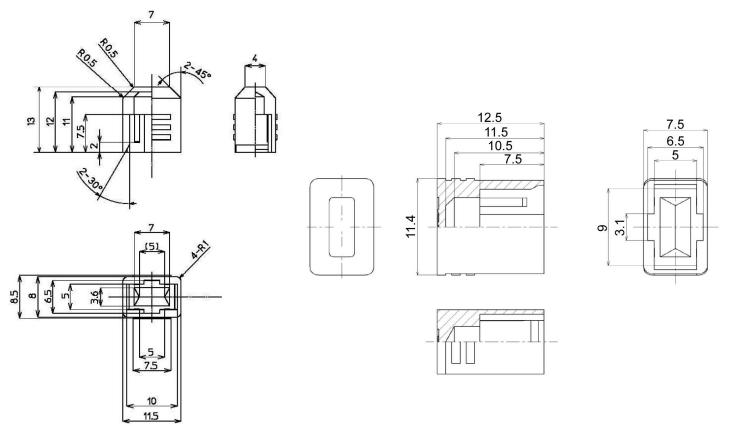

|                |                                         |                                  |  |
|                               |                                                                                                                                                                                                                                                                                                                                                                                                                                                                    |                |                                         |                                  |  |





Fig. 1 - Present Dust Cap

Fig. 2 - New Dust Cap