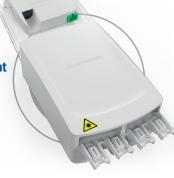

# 2 8f Flex Indoor SlimBox® Closure

- ✓ Pre-assembled from factory with a 1x4 or 1x8 splitter;
- ☑ Quick anchoring for compact cables;
- ✓ Lid with lock system;
- Pivoting adapters.

#### 12f Indoor SlimBox® Closure

☑ up to 12 coloured pigtails with SC-APC connectors.