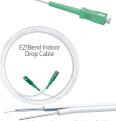

down to 2,5 mm radius

Pre-terminated

Flexible solution compatible with different cable constructions

Micro Indoor LowFriction Cable

42.0 EZ! Connector

Easy to Install Discreet and Compact