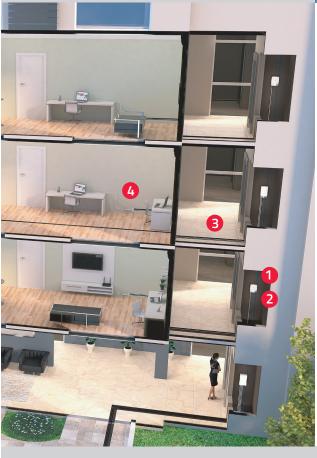

1 CEIP 08 SEALED MDU BOX

🛂 Indoor: Floor Box

Adapters: 8

Fully Sealed
With balanced
or unbalanced
splitters

**2**1F RISER CABLE

 3.0 and 4.8 ruggedised cordage
 Double the performance of G.657.B3, reliable

down to 2,5 mm radius

Pre-terminated

Flexible solution compatible with different cable constructions

Micro Indoor LowFriction Cable

42.0 EZ! Connector

Easy to Install Discreet and Compact