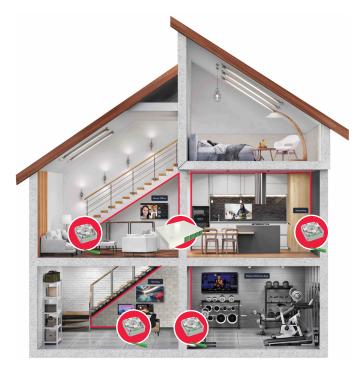

## Enhance Your Fiber Experience throughout the Home

InvisiLight® Solutions for Fiber to the Room (FTTR) Applications

Fiber to the Room is simply fiber to multiple rooms in a home with dedicated Wi-Fi in each room. The result can reduce 'dead spots' and offer greatly improved bandwidth and lower latency than multi-room Wi-Fi systems. InvisiLight Solutions make it easy to bring fiber to the room in existing homes invisibly – even by a homeowner!

## **APPLICATIONS**

- Emerging FTTR systems using advanced inroom Wi-Fi
- Larger homes or applications, like gaming, requiring better performance
- Homes made of materials that limit Wi-Fi coverage
- Extending fiber using point to point ethernet in home
- InvisiLight Solutions have connected over 1 million subscribers to fiber in homes and apartments – and this proven technology is ideal to bring fiber to the room.